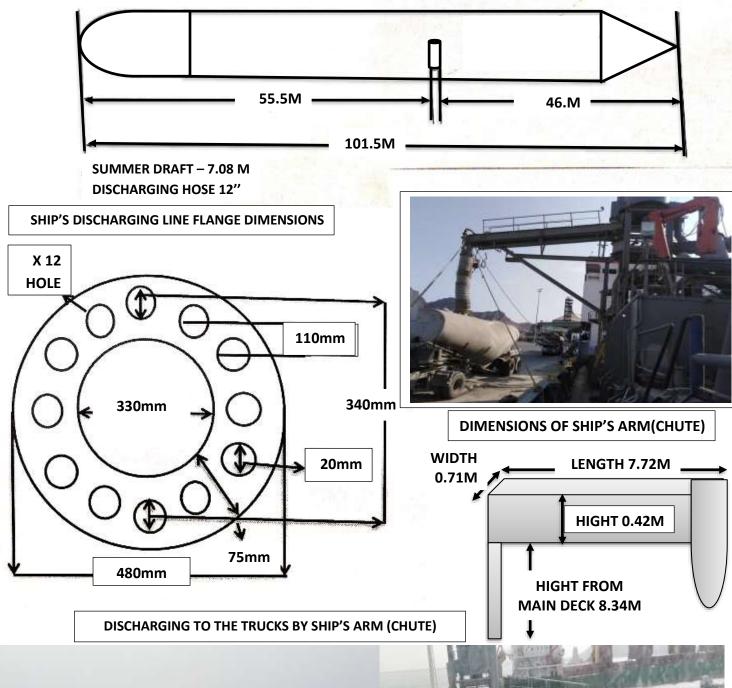

# DISCHARGING HOSE LENGTH AND FLANGE DIMENSION FOR DISCHARGING TO THE SILO

# PNEUMATIC SYSTEM DISCHARGING & LOADING

| 2 COMPRESSOR TYPE               | CUMMINS 6 BAR EACH ONE   |
|---------------------------------|--------------------------|
| 1 COMPRESSOR TYPE               | ATLAS 4 BAR              |
| 1 COMPRESSOR TYPE               | SULLAIR 6 BAR            |
| DISCHARGE CEMENT PLANT (LOADER) | 2 EACH ONE ABOUT 11 MT   |
| DISCHARGING RATE TO TRUCKS      | ABOUT 100MT P/H          |
| DISCHARGING RATE TO SILO        | ABOUT 110MT P/H          |
| LOADING BY TRUCKS &CHUTE SILO   | ABOUT 2000MT P/D         |
| 2 TYPE OF CEMENT CAN BE LOADING | 1 TYPE ABOUT 1800 MT &   |
|                                 | OTHER TYPE ABOUT 2600 MT |
| DISCHARGING HOSE TO THE SILO    | 7 HOSES EACH HOSE        |
|                                 | 12" X 6M LENGTH          |