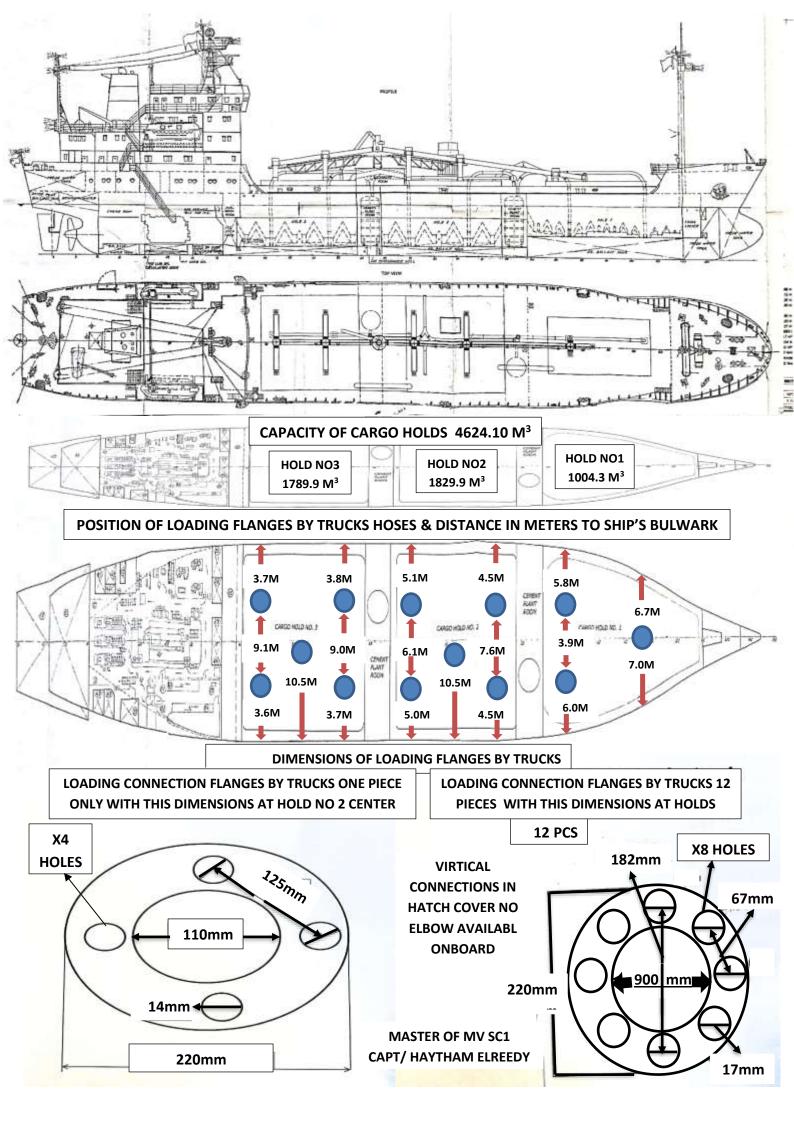

# HOLD DIMENSION &HOLD CAPACITY

| HOLD NUMBER 1                 | 1004.30 M³                     |
|-------------------------------|--------------------------------|
| HOLD NUMBER 2                 | 1829.90 M³                     |
| HOLD NUMBER 3                 | 1789.90 M³                     |
| TOTAL CAPACITY M <sup>3</sup> | 4624.10 M <sup>3</sup>         |
| HATCH DIMENSION               |                                |
| HATCH NUMBER 1                | TOTALLY CLOSED (13.4X7.0 M)    |
| HATCH NUMBER 2                | TOTALLY CLOSED (13.4X12.7.0 M) |
| HATCH NUMBER 3                | TOTALLY CLOSED (13.4X12.7M)    |