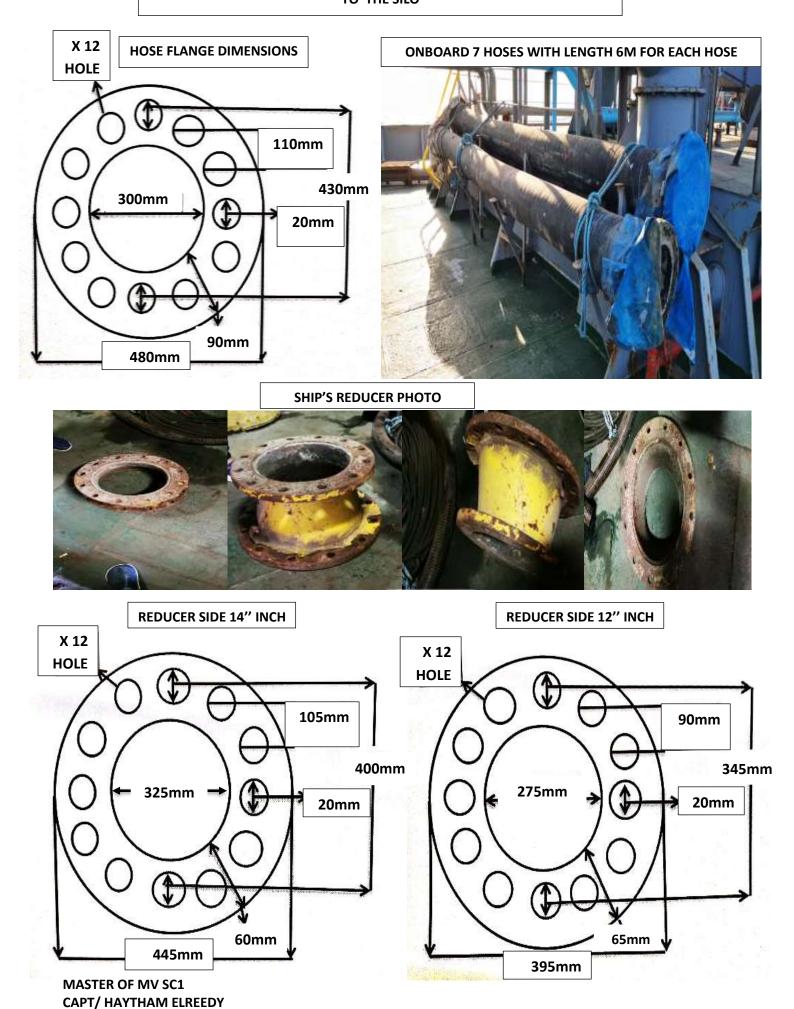

# PNEUMATIC SYSTEM DISCHARGING & LOADING

| 2 COMPRESSOR TYPE               | CUMMINS 6 BAR EACH ONE   |
|---------------------------------|--------------------------|
| 1 COMPRESSOR TYPE               | ATLAS 4 BAR              |
| 1 COMPRESSOR TYPE               | SULLAIR 6 BAR            |
| DISCHARGE CEMENT PLANT (LOADER) | 2 EACH ONE ABOUT 11 MT   |
| DISCHARGING RATE TO TRUCKS      | ABOUT 100MT P/H          |
| DISCHARGING RATE TO SILO        | ABOUT 110MT P/H          |
| LOADING BY TRUCKS &CHUTE SILO   | ABOUT 2000MT P/D         |
| 2 TYPE OF CEMENT CAN BE LOADING | 1 TYPE ABOUT 1800 MT &   |
|                                 | OTHER TYPE ABOUT 2600 MT |
| DISCHARGING HOSE TO THE SILO    | 7 HOSES EACH HOSE        |
|                                 | 12" X 6M LENGTH          |

# DISCHARGING HOSE LENGTH AND FLANGE DIMENSION FOR DISCHARGING TO THE SILO

#### POSITION OF DISCHARCING HOSE

MASTER OF MV SC1
CAPT/ HAYTHAM ELREEDY