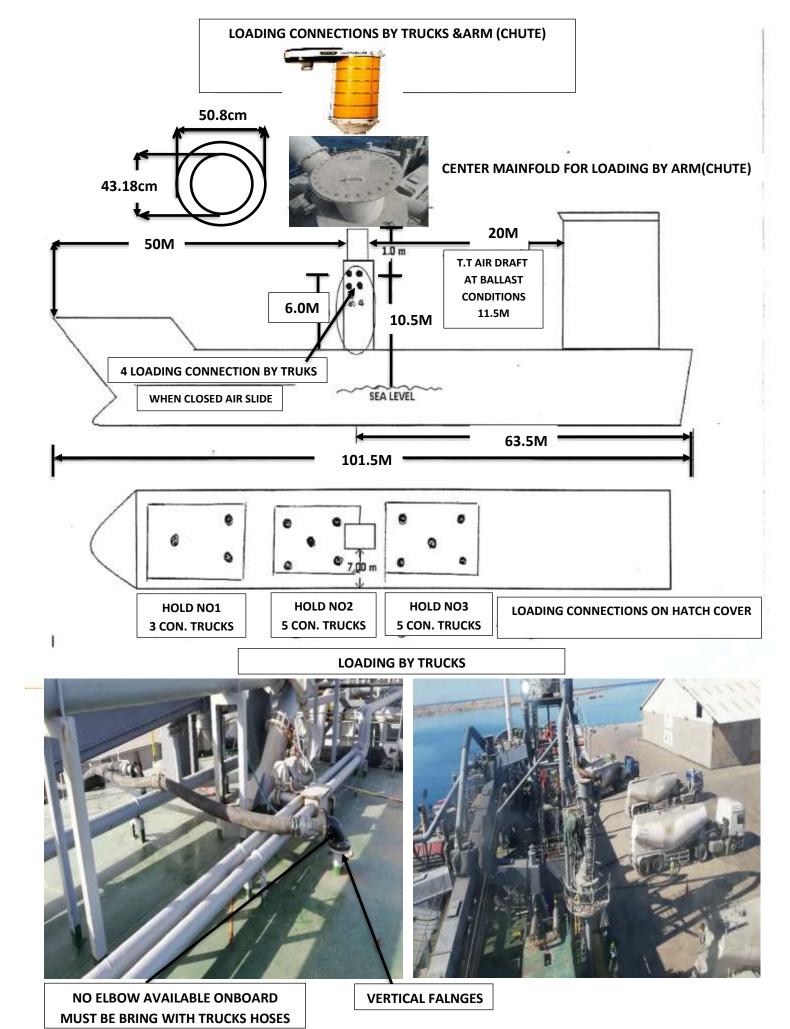

MASTER OF MV SC1
CAPT/ HAYTHAM ELREEDY

| SHIP MANGER/DOC,ISM &  | ELREEDY SHIPPING          |
|------------------------|---------------------------|
| OPERATIONS             | AGENCY                    |
| IMO CO. REG. NO.       | 5036838                   |
| TONNAGE                |                           |
| LENGTH OVERALL         | 101.50 M                  |
| LENGTH BETWEEN         | 94.310 M                  |
| PERPENDICULARS (L.B.P) |                           |
| BREADTH                | 16.40 M                   |
| MOULDED DEPTH          | 8.60 M                    |
| GROSS TONNAGE          | 3998 MT                   |
| NET TONNAGE            | 1263 MT                   |
| DEAD WEIGHT            | 5034 MT                   |
| CARGO CARRY            | CEMENT IN BULK            |
| SUMMER DRAFT           | 7.08 M                    |
| LIGHT SHIP             | 2901 MT                   |
| GEAR DESCRIPTION       | 2 PROVISION CRANE USE FOR |
|                        | TRANSFER DISCHARGING HOSE |
|                        | ONLY EACH ONE ABOUT 1.0MT |

# PNEUMATIC SYSTEM DISCHARGING & LOADING

| 2 COMPRESSOR TYPE               | CUMMINS 6 BAR EACH ONE   |
|---------------------------------|--------------------------|
| 1 COMPRESSOR TYPE               | ATLAS 4 BAR              |
| 1 COMPRESSOR TYPE               | SULLAIR 6 BAR            |
| DISCHARGE CEMENT PLANT (LOADER) | 2 EACH ONE ABOUT 11 MT   |
| DISCHARGING RATE TO TRUCKS      | ABOUT 100MT P/H          |
| DISCHARGING RATE TO SILO        | ABOUT 110MT P/H          |
| LOADING BY TRUCKS &CHUTE SILO   | ABOUT 2000MT P/D         |
| 2 TYPE OF CEMENT CAN BE LOADING | 1 TYPE ABOUT 1800 MT &   |
|                                 | OTHER TYPE ABOUT 2600 MT |
| DISCHARGING HOSE TO THE SILO    | 7 HOSES EACH HOSE        |
|                                 | 12" X 6M LENGTH          |